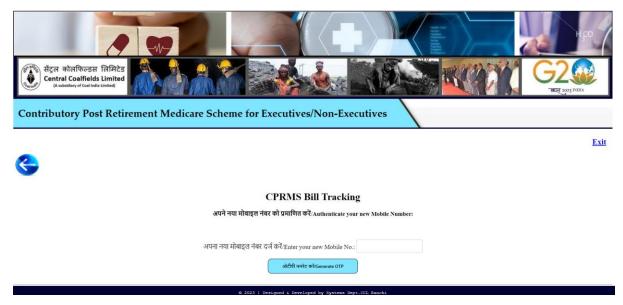

### To change the registered mobile number kindly click on Update Mobile Number

Enter the new mobile number

# Authenticate new mobile number using OTP sent to new mobile number

| सेंट्रल कोलफिल्डस लिमिटेड<br>Central Coalfields Limited<br>(A undidiary of case limited in the limited)<br>Contributory Post Retirement Medicare Scheme for Executives/Non-Ex<br>Co | xecutives  |  |  |  |  |  |  |  |
|-------------------------------------------------------------------------------------------------------------------------------------------------------------------------------------|------------|--|--|--|--|--|--|--|
| CPRMS Bill Tracking                                                                                                                                                                 |            |  |  |  |  |  |  |  |
| अपने नया मोबाइल नंबर को प्रमाणित करें/Authenticate your new Mobile Number:                                                                                                          |            |  |  |  |  |  |  |  |
| नया मोबाइल नेबर/New Mobile No.:                                                                                                                                                     | 8250318212 |  |  |  |  |  |  |  |
| आपके नए मोबाइल नंबर पर भेजा गया ओटीपी दर्ज करें/<br>Enter OTP sent on your new Mobile No.:                                                                                          | 262635     |  |  |  |  |  |  |  |
| OTP will expire in 01:01 min<br>अगेटीपी इर्ज करें/Submit OTP<br>0 2023   bestgood & Developed by Systems                                                                            |            |  |  |  |  |  |  |  |

New mobile no will be updated upon successful validation using OTP.