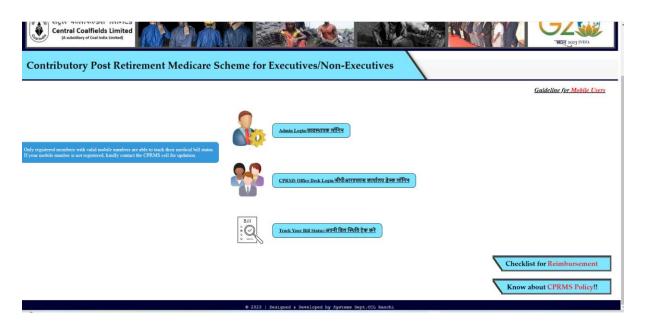

## **User Manual for CPRMSE/NE Beneficiaries**

Kindly use Track Your Bill Status if you have registered mobile no

Authenticate the mobile number using OTP sent on registered mobile number