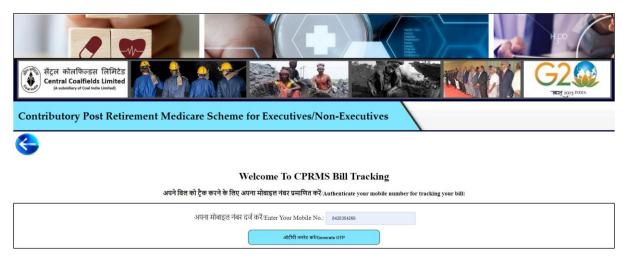

## **User Manual for CPRMSE/NE Beneficiaries**

Kindly use Track Your Bill Status if you have registered mobile no

Authenticate the mobile number using OTP sent on registered mobile number